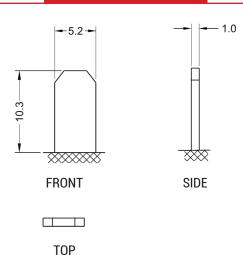

### **SLA | READY TO START**

# REF BTR4A-5





#### TECHNOLOGY

- Designed according to AGM technology (Absorbed acid)
- VRLA battery type
- Activated and pre-charged batteries
- Homologated by OEM

#### **FEATURES**

- AGM construction (Absorbed Glass Material)
- VRLA battery (Valve Regulated Lead Acid)
- Factory activated
- Environmentally friendly, spillproof design
- Multi-positional fitment
- · Absolutely Maintenance free
- Sealed, no gas emission through venting hole (under normal operation)
- · Ready & Easy to use
- · No acid handling Very safe
- · Increased power & Extended life
- Extreme vibration resistance

#### **DIMENSIONS**

Length (A):
Width (B):
Container height:
Total height (C):

48±2mm (1.89 in) 85±2mm (3.35 in) 85±2mm (3.35 in)

113±2mm (4.45 in)



#### TERMINALS



#### **UPGRADE FOR**

WEIGHT

Battery (with acid):

Approx 0.96kg (2.11 lbs)

#### MOUNTING ANGLE