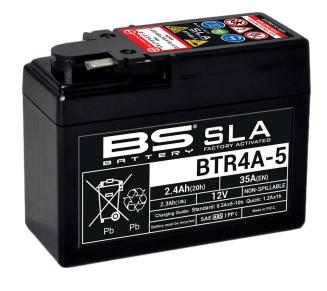

## BATTERY DATA SHEET









### **SLA | READY TO START**

# REF BTR4A-5





#### TECHNOLOGY

- Designed according to AGM technology (Absorbed acid)
- VRLA battery type
- Activated and pre-charged batteries
- Homologated by OEM

#### **FEATURES**

- AGM construction (Absorbed Glass Material)
- VRLA battery (Valve Regulated Lead Acid)
- Factory activated
- Environmentally friendly, spillproof design
- Multi-positional fitment
- · Absolutely Maintenance free
- Sealed, no gas emission through venting hole (under normal operation)
- · Ready & Easy to use
- · No acid handling Very safe
- · Increased power & Extended life
- Extreme vibration resistance

#### **DIMENSIONS**

Length (A):
Width (B):
Container height:
Total height (C):

48±2mm (1.89 in) 85±2mm (3.35 in) 85±2mm (3.35 in)

113±2mm (4.45 in)



#### TERMINALS



#### **UPGRADE FOR**

WEIGHT

Battery (with a