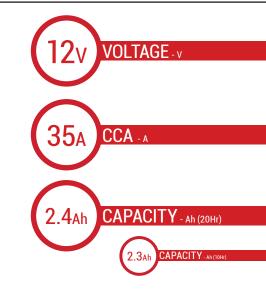

## BATTERY DATA SHEET









### **SLA | READY TO START**

# REF BTR4A-5





#### TECHNOLOGY

- Designed according to AGM technology (Absorbed acid)
- VRLA battery type
- Activated and pre-charged batteries
- Homologated by OEM

#### **FEATURES**

- AGM construction (Absorbed Glass Material)
- VRLA battery (Valve Regulated Lead Acid)
- Factory activated
- Environmentally friendly, spillproof design
- Multi-positional fitment
- · Absolutely Maintenance free
- Sealed, no gas emission through venting hole (under normal operation)
- · Ready & Easy to use
- · No acid handling Very safe
- · Increased power & Extended life
- Extreme vibration resistance

#### **DIMENSIONS**

Length (A):
Width (B):
Container height:
Total height (C):

48±2mm (1.89 in) 85±2mm (3.35 in) 85±2mm (3.35 in)

113±2mm (4.45 in)



#### TERMINALS



#### **UPGRADE FOR**

WEIGHT

Battery (with aci