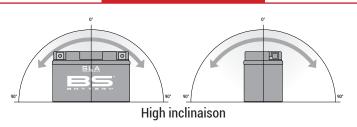

ology (Absorbed acid)
- VRLA battery type
- Activated and pre-charged batteries
- Homologated by OEM

#### **FEATURES**

- AGM construction (Absorbed Glass Material)
- VRLA battery (Valve Regulated Lead Acid)
- Factory activated
- Environmentally friendly, spillproof design
- Multi-positional fitment
- · Absolutely Maintenance free
- Sealed, no gas emission through venting hole (under normal operation)
- · Ready & Easy to use
- · No acid handling Very safe
- · Increased power & Extended life
- Extreme vibration resistance

#### **DIMENSIONS**

Length (A):
Width (B):
Container height:
Total height (C):

48±2mm (1.89 in) 85±2mm (3.35 in) 85±2mm (3.35 in)

113±2mm (4.45 in)



#### TERMINALS



#### **UPGRADE FOR**

WEIGHT

Battery (with acid):

Approx 0.96kg (2.11 lbs)

#### MOUNTING ANGLE