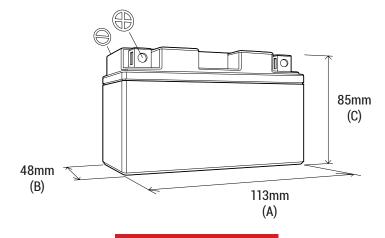

#### **DIMENSIONS**

Length (A):
Width (B):
Container height:
Total height (C):

48±2mm (1.89 in) 85±2mm (3.35 in) 85±2mm (3.35 in)

113±2mm (4.45 in)